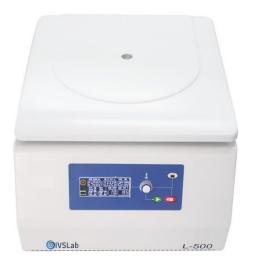

## L-500 Universal Centrifuge

### Application

L-500 Laboratory Centrifuge has been designed for Swing Out Rotors for complete and best separation. The removable rotor and buckets are available for 8x50ml and 32x15ml round and conical bottom tubes. With adapters it will accommodate all common Vacutainer blood collection tubes. The variable speed allows a variety of applications to be performed.

### Features

- Microcomputer control, DC brushless motor, ABS housing.
- Silent, constant, stable and high speed accuracy. Touch panel.
- Easy to use. To save processing time, automatic release of the lid when the operation is completed.
- LED display. Speed/RCF and time displays.
- RCF is calculated automatically.
- Over speed and imbalance protection. Lid safety system to stop the centrifuge when the lid is open. Lid Safety-Lock, which ensures a safe, tight closure on the centrifuge chamber during operation.
- Last operation hold-memory. It stores program of the last operation.

#### **Specifications**

| Model            | L-500                    |  |
|------------------|--------------------------|--|
| Max. Speed (RPM) | 5,000 r/min              |  |
| Max. RCF         | 4,610 xg                 |  |
| Max. Capacity    | 4×250 ml                 |  |
| Speed Accuracy   | ±30 r/min                |  |
| Time Range       | 10s~99min and 59 seconds |  |
| Noise            | <65 dB(A)                |  |
| Motor            | Frequency motor          |  |
| Voltage Supply   | 230V 50/60Hz             |  |
| Dimension (mm)   | 580x470x355              |  |
| Weight (kg)      | 33                       |  |