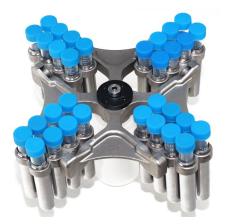

### Swing Out Rotor with 32x15ml Bucket Set For 15 ml Round Bottom and Falcon Tubes

| Rotor Capacity | : <b>32×15 ml</b>    |
|----------------|----------------------|
| Max. Speed     | : <b>5,000 r/min</b> |
| Max. RCF       | : <b>4,610 ×g</b>    |