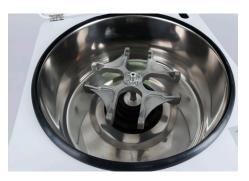

### Application

L-500 Laboratory Centrifuge has been designed for Swing Out Rotors for complete and best separation. The removable rotor and buckets are available for 8x50ml and 32x15ml round and conical bottom tubes. With adapters it will accommodate all common Vacutainer blood collection tubes. The variable speed allows a variety of applications to be performed.

### **Reference Swing Out Rotor and Bucket Types**

These are the most preferred buckets used with Swing Out Rotor. There are many more. Please ask for the rotor and/or buckets you need!