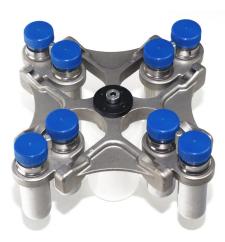

### Swing Out Rotor with 8x50ml Bucket Set For 50 ml Round Bottom and Falcon Tubes

| Rotor Capacity | : 8×50 ml            |
|----------------|----------------------|
| Max. Speed     | : <b>5,000 r/min</b> |
| Max. RCF       | : <b>4,610 ×g</b>    |