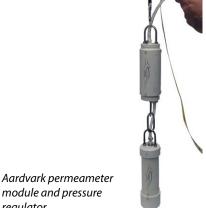

**System specifications** 

Standard borehole diameter: 10 cm (4 inch)

Minimum water supply: 0.95 l/min (0.25 gal/min)

Maximum operating depth: 1524 cm (50 ft) Reservoir volume: 7.5 l (2 gal)

71.1 x 43.2 x 17.8 cm (28"x17"x7"); 6,6 kg (14.6 lbs) Carrying Case:

Scale: 10 kg x 0.2 g

PC Requirements: Windows 2000 or newer, .NET Framework (included in Windows Vista and newer).

**Description** 2840K1PC

Aardvark permeameter for automated measurements to a depth of 3048 cm (10 ft) using a PC\* or tablet. Complete system with digital scale, adjustable table, Aardvark unit, reservoir, measuring tape, tubing, regulator unit, accessories, software and carrying cases and PC-tablet set. Set with complete Aardvark PC-tablet system inclusive required augers in carrying bag. \* PC NOT INCLUDED!



regulator