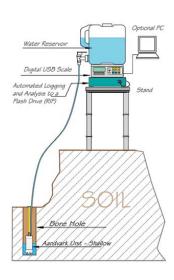

## Aardvark permeameter: "Getting soil - water relationships right"

Knowing soil hydraulic characteristics is essential for many agronomic applications such as irrigation scheduling and application rates, watershed and runoff predictions, and drainage system capacities. In civil engineering, for example, canal and reservoir construction and monitoring, impoundments and landfill characterizations rely on knowing sub surface hydraulic conductivity. Environmental hazards from mine tailings, hazardous waste storage sites, septic field and tank retaining systems, also rely on permeability measurements. The Aardvark permeameter is batteryoperated and the only fully automated Constant-Head Borehole Permeameter. It automatically measures soil hydraulic conductivity (Ksat) and other related parameters like sorptivity and percolation (Perc) rate.

Scale: 10 kg x 0.2 g

PC Requirements: Windows 2000 or newer, .NET Framework (included in Windows Vista and newer).

**Description** 2840K1PC

Aardvark permeameter for automated measurements to a depth of 3048 cm (10 ft) using a PC\* or tablet. Complete system with digital scale, adjustable table, Aardvark unit, reservoir, measuring tape, tubing, regulator unit, accessories, software and carrying cases and PC-tablet set. Set with complete Aardvark PC-tablet system inclusive required augers in carrying bag. \* PC NOT INCLUDED!