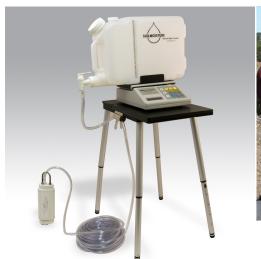

**System specifications** 

Standard borehole diameter: 10 cm (4 inch)

Minimum water supply: 0.95 l/min (0.25 gal/min)

Maximum operating depth: 1524 cm (50 ft) Reservoir volume: 7.5 l (2 gal)

71.1 x 43.2 x 17.8 cm (28"x17"x7"); 6,6 kg (14.6 lbs) Carrying Case:

Scale: 10 kg x 0.2 g

PC Requirements: Windows 2000 or newer, .NET Framework (included in Windows Vista and newer).

**Description** 2840K1PC

Aardvark permeameter for automated measurements to a depth of 3048 cm (10 ft) using a PC\* or tablet. Complete system with digital scale, adjustable table, Aardvark unit, reservoir, measuring tape, tubing, regulator unit, accessories, software and carrying cases and PC-tablet set. Set with complete Aardvark PC-tablet system inclusive required augers in carrying bag. \* PC NOT INCLUDED!